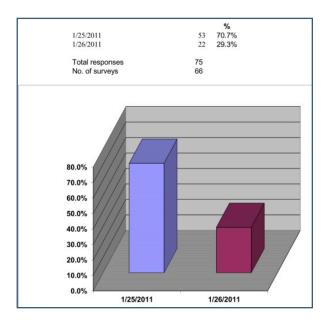

#### Sales

Increase awareness of participation among 500 attendees with special focus on targeting the owners and managers.

- Attract 10-20 companies to the booth and qualify 5-10 qualified leads for follow-up
   Actual: 66 companies = +70%
- Find 15-25 new 800/international Local Number Trials as a result of the interaction at the show
   Actual: 31 Immediate-Urgent/Phone Call + 64.5%
- Educate prospects (managers and executives) from a range of businesses about the unique benefits of TollFreeForwarding as compared to similar organizations
- · Identify likelihood of working with TFF before and after visit
  - Actual: Increased from an average of 1.9 out of 4 to 2.5 out of 4