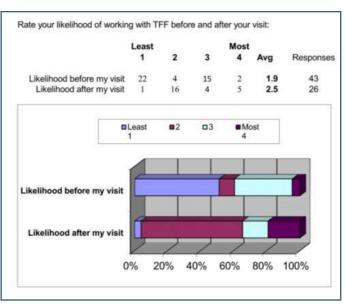

#### Sales

Increase awareness of participation among 500 attendees with special focus on targeting the owners and managers.

- Attract 10-20 companies to the booth and qualify 5-10 qualified leads for follow-up
   Actual: 66 companies = +70%
- Find 15-25 new 800/international Local Number Trials as a result of the interaction at the show
   Actual: 31 Immediate-Urgent/Phone Call + 64.5%
- Educate prospects (managers and executives) from a range of businesses about the unique benefits of TollFreeForwarding as compared to similar organizations
- · Identify likelihood of working with TFF before and after visit
  - Actual: Increased from an average of 1.9 out of 4 to 2.5 out of 4