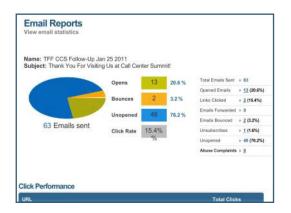

  How TFF grows revenues by expanding global presence and saving money at the same time
  Leverage voice communication in 90 countries and 1,000 plus cities in a matter of minute
- Quantify results to leverage participation
   Measure response to pre-show initiatives/email campaign
   Calculate response to directory ads
   Count the response to invitations placed on keynote chairs
   Understand total leads versus qualified leads
   Identifying response to post show email thank you
   Total revenue from post show contacts